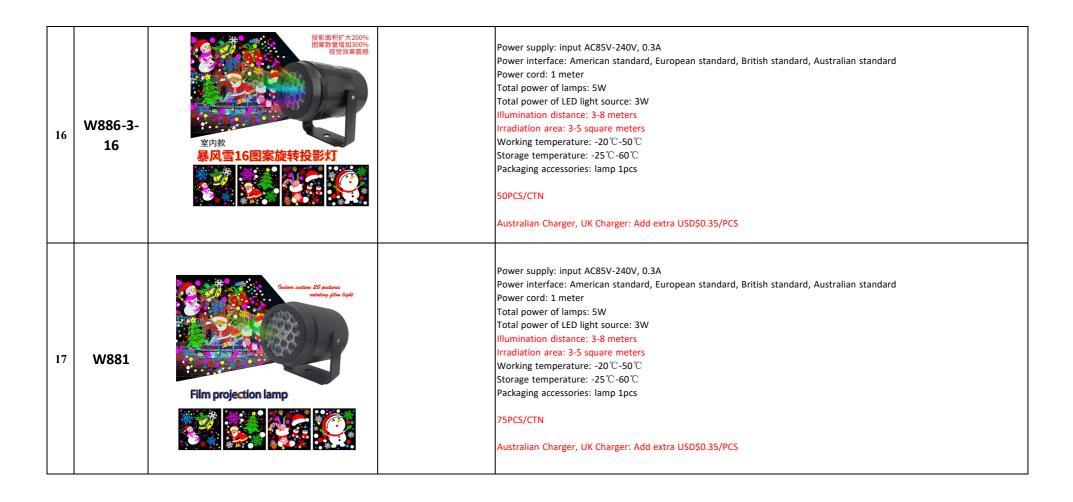

| 18 | <b>W886-聚</b><br>散  |                                                                                                                            | Power supply: input AC85V-240V, 0.3A Power interface: American standard, European standard, British standard, Australian standard Power cord: 1 meter Total power of lamps: 5W Total power of LED light source: 3W Illumination distance: 3-8 meters Irradiation area: 3-5 square meters Working temperature: -20°C-50°C Storage temperature: -25°C-60°C Packaging accessories: lamp 1pcs 75PCS/CTN Australian Charger, UK Charger: Add extra USD\$0.35/PCS             |
|----|---------------------|----------------------------------------------------------------------------------------------------------------------------|-------------------------------------------------------------------------------------------------------------------------------------------------------------------------------------------------------------------------------------------------------------------------------------------------------------------------------------------------------------------------------------------------------------------------------------------------------------------------|
| 19 | W886-1<br>(室内<br>款) | Reversible card high-brightness rotating projection lamp Super bright projection effect, 100% brightness, never faded film | Power supply: input AC85V-240V, 0.3A Power interface: American standard, European standard, British standard, Australian standard Power cord: 1 meter Total power of lamps: 5W Total power of LED light source: 4W Illumination distance: 3-8 meters Irradiation area: 5-15 square meters Working temperature: -20°C-50°C Storage temperature: -25°C-60°C Packaging accessories: 1pcs lamp, 2 cards  50PCS/CTN  Australian Charger, UK Charger: Add extra USD\$0.35/PCS |