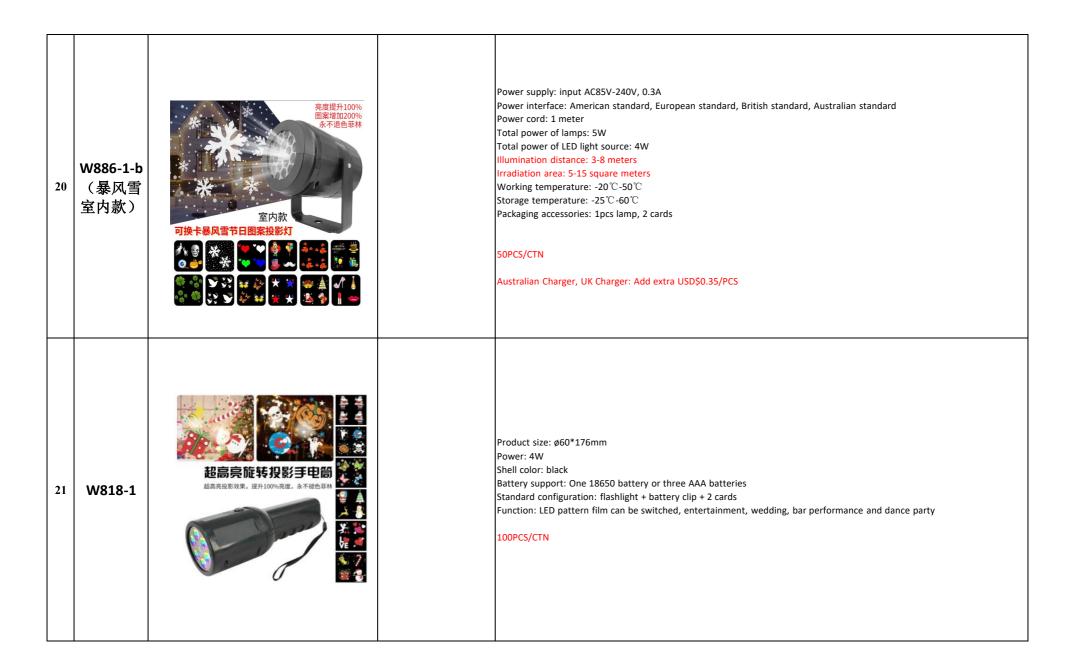

| 22 | W818-2 | 起高亮节日动画手电筒<br>超高泉上通效果,使外100%表面。永不避免面积<br>下型色耳林<br>新一代换卡圣诞节日效果灯 | Product size: ø60*176mm  Power: 4W  Shell color: black  Battery support: One 18650 battery or three AAA batteries  Standard configuration: flashlight + battery clip + 2 cards  Function: LED pattern film can be switched, entertainment, wedding, bar performance and dance party  100PCS/CTN |
|----|--------|----------------------------------------------------------------|-------------------------------------------------------------------------------------------------------------------------------------------------------------------------------------------------------------------------------------------------------------------------------------------------|
| 23 | W818-3 | 12官士彩旋转投影手电筒<br>超高克投影效果,提升100%及虚,永不褪色思林<br>12图红绿蓝白圣诞节假日舞台灯     | Product size: ø60*176mm  Power: 4W  Shell color: black  Battery support: One 18650 battery or three AAA batteries  Standard configuration: flashlight + battery clip + 2 cards  Function: LED pattern film can be switched, entertainment, wedding, bar performance and dance party  100PCS/CTN |